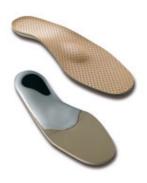

## PLASTIC HEEL MODULE INSOLES with goatskin

flexible plastic soft pad blanks with glued South German goatskin 3mm EVA, rubber pad, heel module pad

- super damping when treading
- · relief of the heel bone
- · ideal for heel spur therapy
- premium-look

## The business class for the feet!!

The unique integrated heel module of this CITY.flexible notably reduces the tread impact. A super-damping. The black module material is durable, it is 100% resettable, ensures highest abrasion resistance.

Furthermore the heel bone are strongly relieved by the module form, so an effective heel spur therapy is possible. These CITY.SPRINGER are latest business insoles, because they combine premium-function with premium-look.