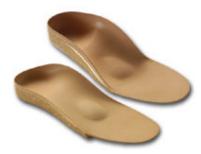

## COMPRESSED CORK- LEATHER- SHELL INSOLES

compressed cork shell blanks with HK-stiffening, firmly tumbled, sleek leather cover, rubber pad

- in double sizes up to sizes 33/34
- excellent form stability
- good heel grip ensured
- 100% natural cork, SG-contaminant- tested
- South German sleek leather